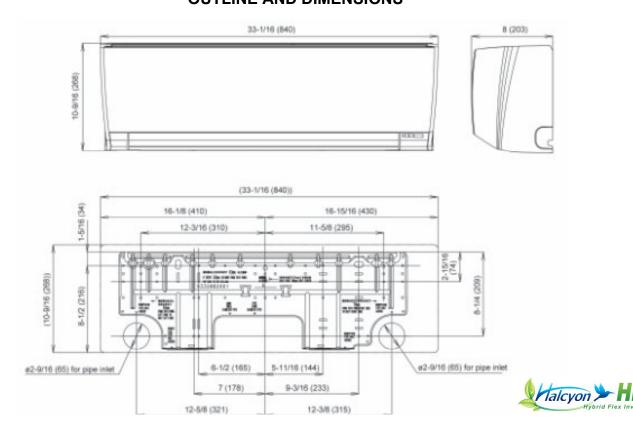

| Auto Louver: Up/Down  Apple Catechin / Ion Deodorizing Filters |  |          |  |              |
| Outdoor Design Temperature Fo DB/WB |                    | 47/43        |              | •                               |                                                                |  |          |  |              |

Location:

Noise Level Cooling db (A) - H/M/L/Q 43/40/32/21

Noise Level Heating db (A) - H/M/L/Q 43/38/33/22

Weight 24 lbs.

## Refrigerant Piping:\* Discharge Vapor Line (O.D.) 1/4 in.

- Sleep Timer
- Auto Restart/ Reset
- 24 hour timer
- Quiet Mode
- Dry mode
- Refrigerant R410A

\*Piping lengths vary by outdoor unit. See outdoor unit submittal sheet for detailed specifications.

441/376/282/182

441/376/306/194

3/8 in.

## **OUTLINE AND DIMENSIONS**