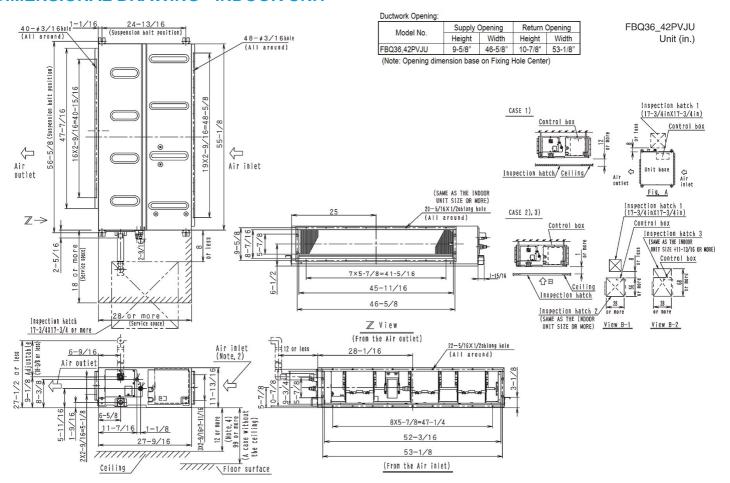

## **DIMENSIONAL DRAWING - INDOOR UNIT**

3.0-Ton DC Ducted Cooling Only FBQ36PVJURZR36PVJU

| OUTDOOR UNIT DETAILS                  |                             |                                |          |
|---------------------------------------|-----------------------------|--------------------------------|----------|
| Power Supply (V/Hz/Ph):               | 208-230 / 60 / 1            | Compressor Type:               | Inverter |
| Power Supply Connections:             | L1, L2, Ground              | Capacity Control Range (%):    | 25 - 100 |
| Min. Circuit Amps MCA (A):            | 27.00                       | Airflow Rate (H) (CFM):        | 3,740    |
| Max Overcurrent Protection (MOP) (A): | 30.00                       | Gas Pipe Connection (inch):    | 5/8      |
| Max Starting Current MSC(A):          |                             | Liquid Pipe Connection (inch): | 3/8      |
| Rated Load Amps RLA(A):               | 18.6                        | Sound Pressure (H) (dBA):      | 58       |
| Dimensions (HxWxD) (in):              | 52-15/16 x 35-7/16 x 12-5/8 | Sound Power Level (dBA):       |          |
| Net Weight (lb):                      | 283                         |                                |          |