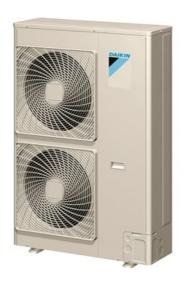

## **OUTDOOR UNIT**

3.0-Ton DC Ducted Cooling Only FBQ36PVJURZR36PVJU

| SYSTEM PERFORMANCE                 |           |                               |                                                           |
|------------------------------------|-----------|-------------------------------|-----------------------------------------------------------|
| Indoor Unit Model No.              | FBQ36PVJU | Indoor Unit Name:             | SKYAIR DC DUCTED                                          |
| Outdoor Unit Model No.             | RZR36PVJU | Outdoor Unit Name:            | 3.0-Ton SkyAir Cool Only                                  |
| Rated Cooling Capacity (Btu/hr):   | 36,000    | Rated Cooling Conditions:     | Indoor (°F DB/WB): 80 / 67<br>Ambient (°F DB/WB): 95 / 75 |
| Sensible Capacity (Btu/hr):        | 27,200    | Rated Piping Length(ft):      |                                                           |
| Max/Min Cooling Capacity (Btu/hr): | I         | Rated Height Difference (ft): | 164.00                                                    |
| Cooling Input Power (kW):          | 2.990     | Rated Heating Conditions:     | Indoor (°F DB/WB): 70 / 70<br>Ambient (°F DB/WB): 47 / 43 |
| SEER (Non-Ducted/Ducted):          | 17.50 /   |                               |                                                           |
| EER (Non-Ducted/Ducted):           | 11.20 /   |                               |                                                           |