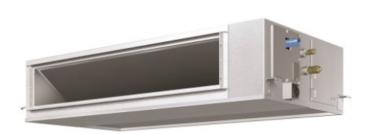

3.0-Ton DC Ducted Cooling Only FBQ36PVJURZR36PVJU

## **FEATURES**

- Medium external static pressure (ESP) capabilities up to 0.8†W.G.
- Three user selected fan speeds available plus fan "Auto" logic
- Built-in condensate pump
- Maximum piping length up to 230 ft. allows flexible placement of indoor unit
- Maximum piping height separation up to 164 ft.
- 10 year limited parts and compressor warranty

## **BENEFITS**

- DC fan motor provides improved efficiency
- Bottom access for easy service
- Low ambient cooling operation down to 0°F (with optional wind baffle(s))

## **INDOOR UNIT**



## **OUTDOOR UNIT**





3.0-Ton DC Ducted Cooling Only FBQ36PVJURZR36PVJU

| SYSTEM PERFORMANCE                 |           |                               |                                                           |
|------------------------------------|-----------|-------------------------------|-----------------------------------------------------------|
| Indoor Unit Model No.              | FBQ36PVJU | Indoor Unit Name:             | SKYAIR DC DUCTED                                          |
| Outdoor Unit Model No.             | RZR36PVJU | Outdoor Unit Name:            | 3.0-Ton SkyAir Cool Only                                  |
| Rated Cooling Capacity (Btu/hr):   | 36,000    | Rated Cooling Conditions:     | Indoor (°F DB/WB): 80 / 67<br>Ambient (°F DB/WB): 95 / 75 |
| Sensi