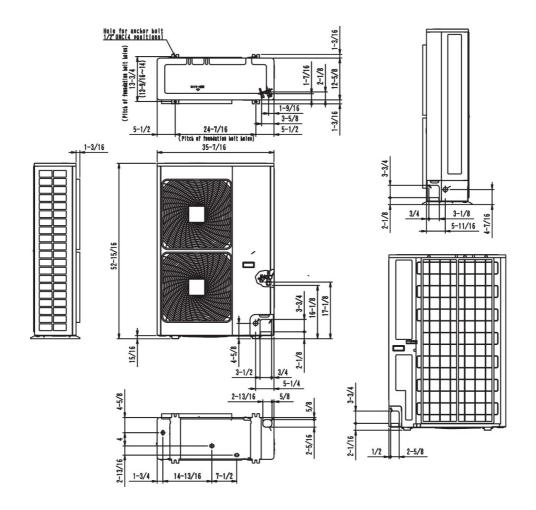

d              | Capacity Control Range (%):    | 25 - 100 |
| Min. Circuit Amps MCA (A):            | 27.00                       | Airflow Rate (H) (CFM):        | 3,740    |
| Max Overcurrent Protection (MOP) (A): | 30.00                       | Gas Pipe Connection (inch):    | 5/8      |
| Max Starting Current MSC(A):          |                             | Liquid Pipe Connection (inch): | 3/8      |
| Rated Load Amps RLA(A):               | 18.6                        | Sound Pressure (H) (dBA):      | 58       |
| Dimensions (HxWxD) (in):              | 52-15/16 x 35-7/16 x 12-5/8 | Sound Power Level (dBA):       |          |
| Net Weight (lb):                      | 283                         |                                |          |

# **DIMENSIONAL DRAWING - OUTDOOR UNIT**