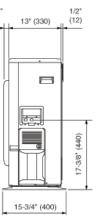

| 141 lbs.          |
| Refrigerant Piping:                                                         |                   |
| Max Ht. Difference                                                          | 66 ft.            |
| Max Total or Combined Length                                                | 165 ft.           |
| Discharge Vapor Line (O.D.)                                                 | 3/8 in.           |
| Suction (O.D.)                                                              | 5/8 in.           |
|                                                                             |                   |

Note: Figures are based on 230 Volts

## **OUTLINE AND DIMENSIONS**







# 7-7/8" (199) 1-1/4" (31) 13" (330)



### **Standard Features:**

- Six year compressor warranty
- Two year parts warranty
- Wireless Remote Control
- Auto Louver: 4 Way
- Energy saver
- Refrigerant R410A
- Optional Wired Remote Control

- 24 Hour Timer
- Built in Low Ambient
- Auto Restart/ Reset
- Auto Mode; Dry Mode
- Fresh Air Intake
- Cold Prevention
- Pump Down Operation

Notes: