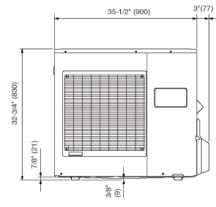

| 10.2/12.5         |
| Weight                                                                      | 141 lbs.          |
| Refrigerant Piping:                                                         |                   |
| Max Ht. Difference                                                          | 66 ft.            |
| Max Total or Combined Length                                                | 165 ft.           |
| Discharge Vapor Line (O.D.)                                                 | 3/8 in.           |
| Suction (O.D.)                                                              | 5/8 in.           |
|                                                                             |                   |

Note: Figures are based on 230 Volts

## **OUTLINE AND DIMENSIONS**







# 7-7/8" (199) 1-1/4" (31) 13" (330)



### **Standard Features:**

- Six year compressor warranty
- Two year parts warranty
- Wireless Remote Control
- Auto Louver: 4 Way
- Energy saver
- Refrigerant R410A
- Optional Wired Remote Control

- 24 Hour Timer
- Built in Low Ambient
- Auto Restart/ Reset
- Auto Mode; Dry Mode
- Fresh Air Intake
- Cold Prevention
- Pump Down Operation

Notes: