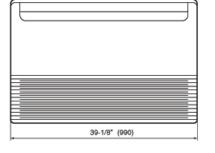

| 10.2/12.5         |
| Weight                                                                      | 141 lbs.          |
| Refrigerant Piping:                                                         |                   |
| Max Ht. Difference                                                          | 66 ft.            |
| Max Total or Combined Length                                                | 165 ft.           |
| Discharge Vapor Line (O.D.)                                                 | 3/8 in.           |
| Suction (O.D.)                                                              | 5/8 in.           |
|                                                                             |                   |

Note: Figures are based on 230 Volts

## **OUTLINE AND DIMENSIONS**







# 7-7/8" (199) 1-1/4" (31) 13" (330)



### **Standard Features:**

- Six year compressor warranty
- Two year parts warranty
- Wireless Remote Control
- Auto Louver: 4 Way
- Energy saver
- Refrigerant R410A
- Optional Wired Remote Control

- 24 Hour Timer
- Built in Low Ambient
- Auto Restart/ Reset
- Auto Mode; Dry Mode
- Fresh Air Intake
- Cold Prevention
- Pump Down Operation

Notes: