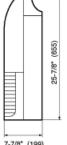

| 10.2/12.5         |
| Weight                                                                      | 141 lbs.          |
| Refrigerant Piping:                                                         |                   |
| Max Ht. Difference                                                          | 66 ft.            |
| Max Total or Combined Length                                                | 165 ft.           |
| Discharge Vapor Line (O.D.)                                                 | 3/8 in.           |
| Suction (O.D.)                                                              | 5/8 in.           |
|                                                                             |                   |

Note: Figures are based on 230 Volts

## **OUTLINE AND DIMENSIONS**







# 7-7/8" (199) 1-1/4" (31) 13" (330)



### **Standard Features:**

- Six year compressor warranty
- Two year parts warranty
- Wireless Remote Control
- Auto Louver: 4 Way
- Energy saver
- Refrigerant R410A
- Optional Wired Remote Control

- 24 Hour Timer
- Built in Low Ambient
- Auto Restart/ Reset
- Auto Mode; Dry Mode
- Fresh Air Intake
- Cold Prevention
- Pump Down Operation

Notes: