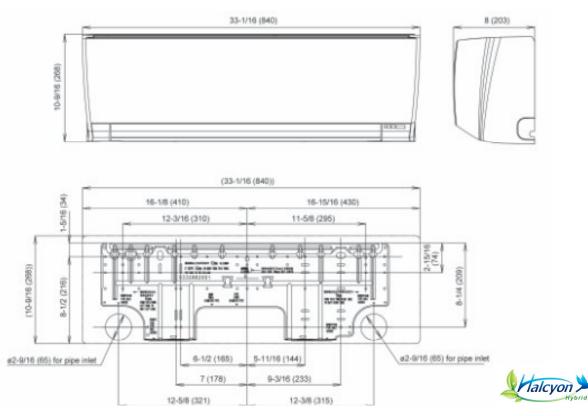

|          |   |              |    |
| Noise Level Heating <i>db</i> ( <i>A</i> ) - <i>H</i> / <i>M</i> / <i>L</i> / <i>Q</i> |              | 43/38/33/22     |              | ٠                                                                                                                   |            |          |   |              |    |
| Weight                                                                                 |              | 24 lbs.         |              | ٠                                                                                                                   | Dry mode   |          |   |              |    |

- Dry mode
- Refrigerant R410A

\*Piping lengths vary by outdoor unit. See outdoor unit submittal sheet for detailed specifications.

1/4 in. 3/8 in.



## **OUTLINE AND DIMENSIONS**